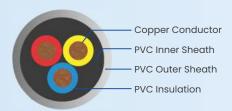

## **PRODUCT DESCRIPTION**

- Copper Cable PVC Insulated and PVC Sheathed round flexible cable made specially for submersible motor pump set application.
- High quality for continuous running.
- High resistance to abrasions, chemicals, moisture and oil.
- High conductivity annealed and bunched copper conductor.
- Flexible water proof PVC Sheath.