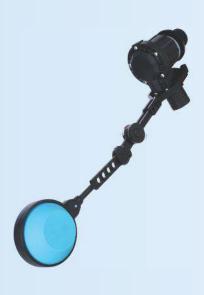

### SFV

#### **PRODUCT DESCRIPTION**

- Used to adjust the water level in water tanks and pools.
- SFV is a new generation mechanical float control switch/valve without cable or micro switch.
- Adjustable joints can set the float switch at multiple angels when compared to old type straight rod float valve.
- Strong structure design is quick on trigger, stable & more reliable.