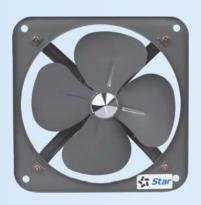

## S10M | S12M | S16M | S20M

#### PRODUCT DESCRIPTION

- Metal molded fan with louvers.
- Metal fan with control Switch.
- Fully closed high speed motor.
- 100% Copper winding for longer life.
- Steel fans with special coating avoids oil sticking.
- Voltage / Frequency 220 V 240 V / 50 Hz